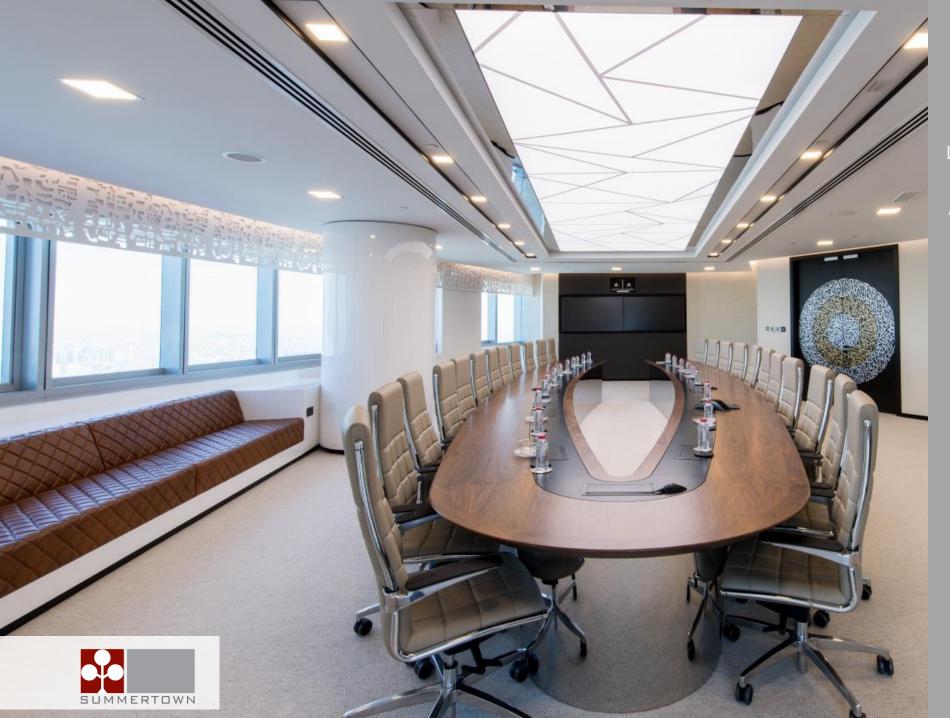

## ACWA

Located in The One Tower at TECOM, with direct access to DIC METRO, ACWA's new offices are fresh, refined and functional.

ACWA's design brief was to create a timeless, fresh efficient workspace, incorporating multiple use meeting rooms and a community pantry area. The project included design and build with MEP, and IT scope.

## ACWA

Summertown collaborated closely with ACWA through out the design and execution phases using value engineering to develop smart solutions to meet the interior space requirements on a limited budget.

The bespoke joinery designed in conjunction with ACWA was one of the most challenging aspect of the fit out due to the white finishes selected.

Nevertheless, the end result is a fresh new workplace for their people that encompasses both functional working areas and a vibrant community recreation and pantry space.