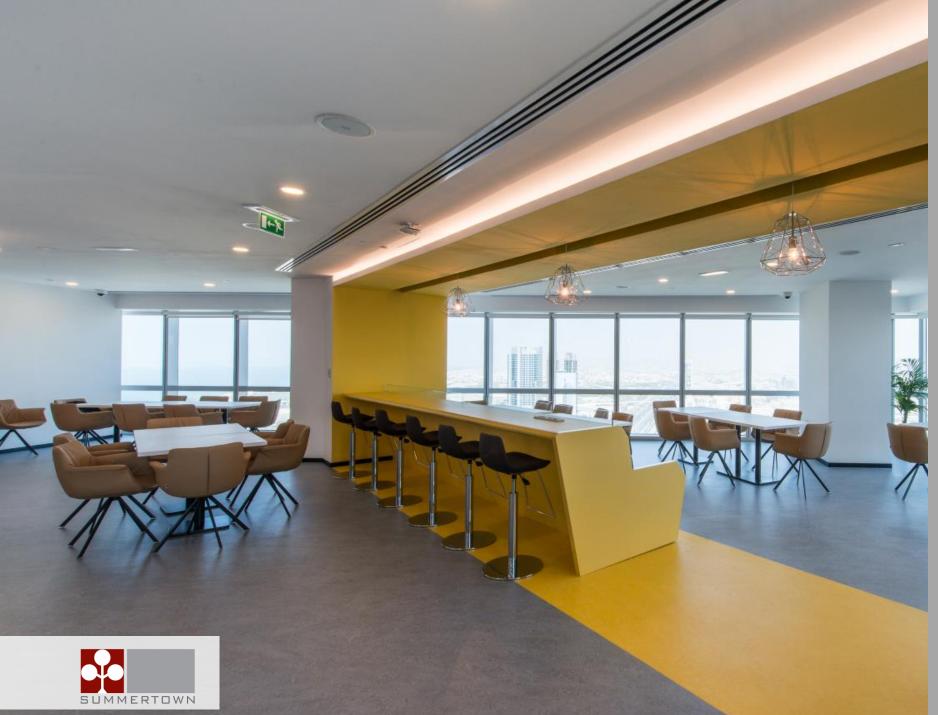

The bespoke joinery designed in conjunction with ACWA was one of the most challenging aspect of the fit out due to the white finishes selected.

Nevertheless, the end result is a fresh new workplace for their people that encompasses both functional working areas and a vibrant community recreation and pantry space.